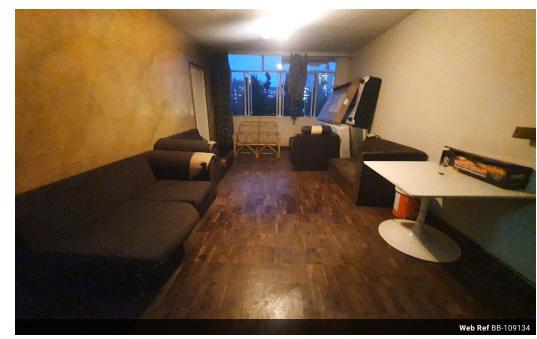

## 3.5 BEDROOMS, THIS IS AN INVESTORS DREAM!!!

119sqm boasting with 3.5 bedrooms with a bathroom and a separate toilet., The kitchen is neatly fitted, there are also built-in cupboards inside the flat as well.

## **Features**

| Interior     |     | Exterior            |     | Sizes      |       |
|--------------|-----|---------------------|-----|------------|-------|
| Bedrooms     | 4   | Carports / Parkings | 1   | Floor Size | 119m² |
| Bathrooms    | 1.5 | Security            | Yes |            |       |
| Recep. Rooms | 1   | Pool                | No  |            |       |