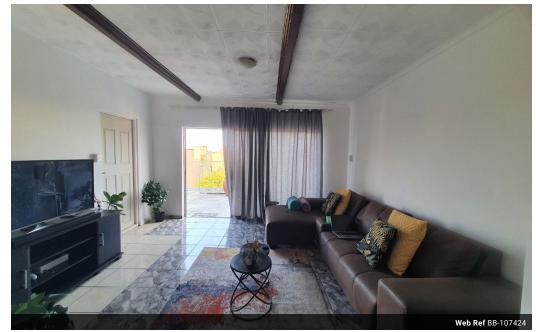

## IDEAL PENTHOUSE LIVING!!! WITH THE VIEW TO MATCH!!!

Here is a spacious 79 sqm, 1.5 bedroom penthouse apartment on the 6th floor. It is in good condition, with a large sitting room enclosed balcony which is used as a half room. The main bedroom is very big and has built-in cupboards. The kitchen is neatly fitted. The open balcony is ideal for relaxing.

## **Features**

| Interior     |   | Exterior            |     | Sizes      |      |
|--------------|---|---------------------|-----|------------|------|
| Bedrooms     | 2 | Carports / Parkings | 1   | Floor Size | 79m² |
| Bathrooms    | 1 | Security            | Yes |            |      |
| Recep. Rooms | 1 | Pool                | No  |            |      |