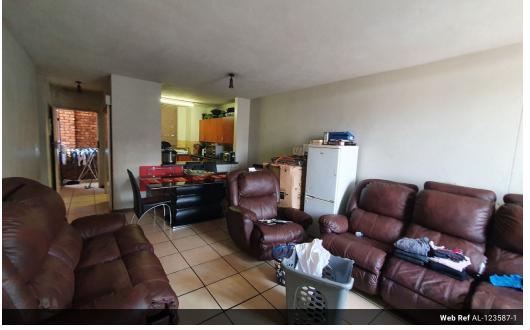

### A Perfect Inner City Pad

This flat comprises of 73 sqm of living space. It is a good fair condition. The unit has one and a half bedrooms. The main bedroom comes with a built-in cupboard. The kitchen is neatly fitted and spacious. The toilet comes separate from the bathroom. The lounge is nice and spacious and not yet partitioned.

The block is well maintained. It is situated on Plein Street in Sunnyside. It has 24hr security and a controlled security gate which is perfect for your safety. This block is close to all basic amenities and travel routes.