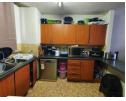

### A Perfect Inner City Pad

This flat comprises of 73 sqm of living space. It is a good fair condition. The unit has one and a half bedrooms. The main bedroom comes with a built-in cupboard. The kitchen is neatly fitted and spacious. The toilet comes separate from the bathroom. The lounge is nice and spacious and not yet partitioned.