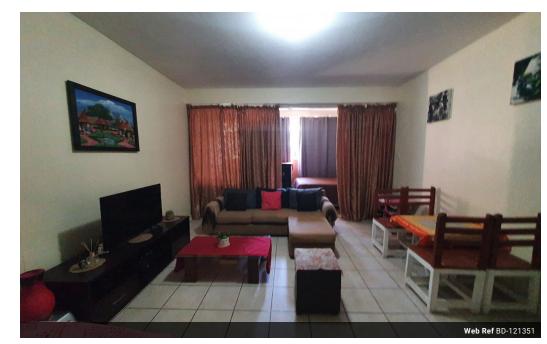

## THIS IS THE ULTIMATE BACHELOR PAD....!!!

Here we have a spacious 47 sqm studio apartment. This flat is in good condition on the 2nd floor. The unit comes fully tiled with a lounge area that walks out onto an enclosed balcony that is being used as a half-room. The kitchen is neatly fitted...

## **Features**

| Interior     |     | Exterior            |     | Sizes      |      |
|--------------|-----|---------------------|-----|------------|------|
| Bedrooms     | 0.5 | Carports / Parkings | 1   | Floor Size | 47m² |
| Bathrooms    | 1   | Security            | Yes |            |      |
| Recep. Rooms | 0.5 | Pool                | No  |            |      |