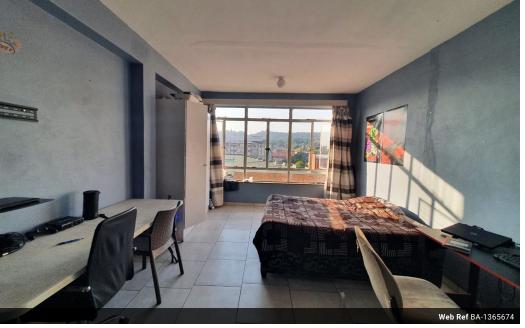

## THE INVESTMENT WITH GREAT EARNING POTENTIAL!!!

Here we have a spacious 87 sqm original 2.5 bedroom apartment. This flat is in good condition on the 6th floor. With a large lounge area that has been converted into a bedroom essentially making this a 3 bedroom flat. The main bedroom is huge and has built-in cupboards. The separate bathroom & toilet make the unit Ideal for being multi-tenanted. The kitchen is neatly fitted. The flat comes with a lock-up garage ideal for your storage or parking needs as well as another parking bay.

## Features

| nterior      |  |
|--------------|--|
| Bedrooms     |  |
| Bathrooms    |  |
| Recep. Rooms |  |

25

1.5

1

Exterior Garages Carports / Parkings Security Pool

Sizes Floor Size

87m<sup>2</sup>