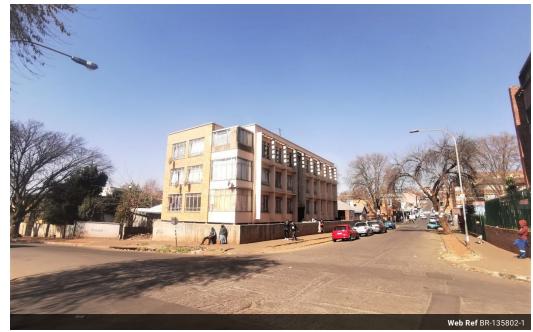

## SO MUCH POTENTIAL!!!

Dont miss out on this one!!!

Here we have a large 495m2 building which offers 35 bedrooms, 7 bathrooms, and underground parking for 8 cars.

The rooms are currently being rented out at 37% capacity and fetching a rental of R19 600 with the potential for much much more. Prepaid water and electricity meters has been installed which means low rates. The block could use some maintenance and renovations but shouldn't affect the rental at all.

This building is conveniently located off Raymond street which is quite popular with students as well as young professionals finding their feet.

The block is in a great location, close to Yeoville Shoprite, very close to the Community Hall, library, Post Office, Police Station, Shoprite, vegetable/fruit market, and Yeoville Boys High School. It is also close to the main taxi and bus...