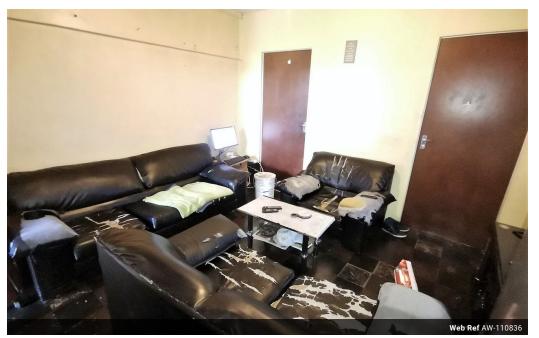

## APARTMENT IN PRIME RENTAL AREA!!!

Here we have a large 37sqm bachelor flat that comes complete with built in cupboards, bathroom with toilet and fitted kitchen. This flat is on the 6th floor of the building.

The apartment also has two very neatly partitioned rooms which could maximize potential rental income.

The building is situated on the corner of Hancock and Nugget Street in Joubert Park. The block is popular with tenants due to its central location and being close to all the major amenities including the University of Johannesburg, Ellis Park Stadium, the Taxi rank and Spar. The block benefits from 24 hour security and basement parking.

## Features

Interior Bedrooms Bathrooms Exterior Security Pool

Yes No **Sizes** Floor Size

37m<sup>2</sup>