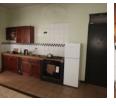

## TWO BEDROOM UNIT PERFECT FOR STUDENT ACCOMODATION !!!

This lovely 50 sqm consists of 2 bedrooms with built in cupboards, fitted kitchen, as well as a bathroom and toilet facilities. The unit is in excellent condition throughout and the is situated on the 2nd floor of the building, with elevators in good working condition.