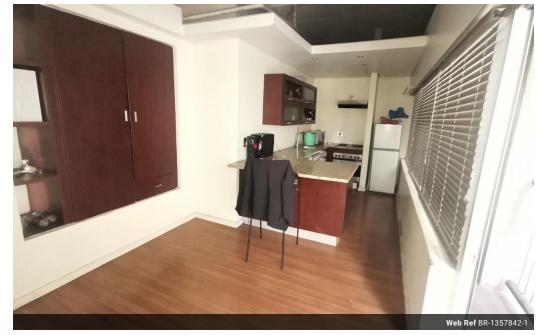

## THE IDEAL INVESTMENT IN THE STUDENT HUB OF JHB!!!

Here we have a lovely 52 sqm unit which consists of 2 bedrooms, a beautifully modern fitted kitchen and a bathroom with a toilet. The unit is situated on the 2nd floor with the elevators in working condition making it easily accessible.

## **Features**

| Interior     |     | Exterior |     | Sizes      |      |
|--------------|-----|----------|-----|------------|------|
| Bedrooms     | 2   | Security | Yes | Floor Size | 52m² |
| Bathrooms    | 1   | Pool     | No  |            |      |
| Recep. Rooms | 0.5 |          |     |            |      |