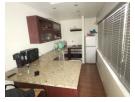

## 2 BEDROOM UNIT IN STUDENT HUB OF JHB!!!

Lovely modernized 2 bedroom 52 sqm flat consisting of built-in cupboards, a neat kitchen with granite tops, modern-day bathroom and toilet facilities. The unit is situated on the 8th floor with elevators in perfect working condition making it conveniently accessible.