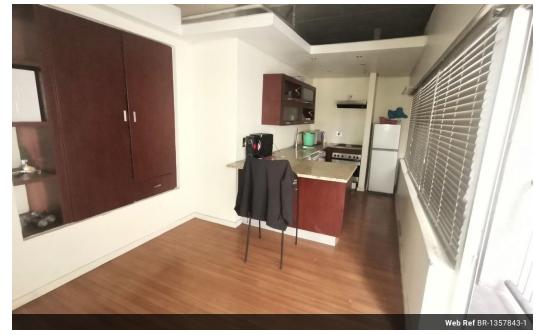

## 2 BEDROOM UNIT IN STUDENT HUB OF JHB!!!

Lovely modernized 2 bedroom 52 sqm flat consisting of built-in cupboards, a neat kitchen with granite tops, modern-day bathroom and toilet facilities. The unit is situated on the 8th floor with elevators in perfect working condition making it conveniently accessible.

The building is popular with tenants (students) due to its central location the unit is close to all amenities including The University of Johannesburg, Wits University, Gautrain Station and benefits from a card access gate, 24 hours security, and basement parking.