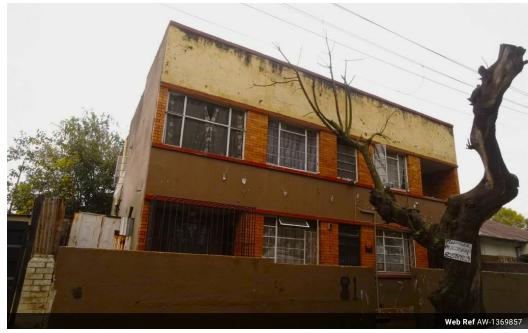

## BUILDING NOW AVAILABLE!!!

This block of flats size of 248qm comes with 4 two bedroom with lounge, kitchen, closed balcony and bathroom.

The property is situated in Denver.

This property is GREAT for investment and sits on a potential income of R22 000 per month

This building is close to all amenities creating high tenant demand. It is in close to Schools, service stations, supermarkets and places of prayer.

This block is GREAT for investment purposes with a very positive cash flow.