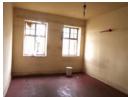

## HUGE ONE BEDROOM PERFECT FOR INVESTMENT!!

This large 76 sqm consists of a one bedroom apartment with built in cupboards, lockable lounge converted into a bedroom, kitchen, bathroom with toilet and open balcony. The unit could use a lick of paint and TLC. The flat is situated on the third floor making it easily accessible.