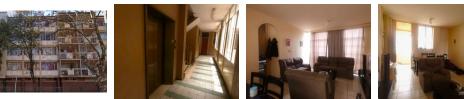

## BEAUTIFUL ONE BED NOW AVAILABLE IN BEREA!!!

This large 59 sqm consists of a bedroom with built in cupboards, kitchen, lounge, bath and toilet as well as open balcony. This unit is on the 2nd floor with lifts in the building in good working order making it easily accessible.

## **Features**

| Interior     |  |
|--------------|--|
| Bedrooms     |  |
| Bathrooms    |  |
| Recep. Rooms |  |

Exterior Carports / Parkings Security Pool

Sizes Floor Size

59m<sup>2</sup>