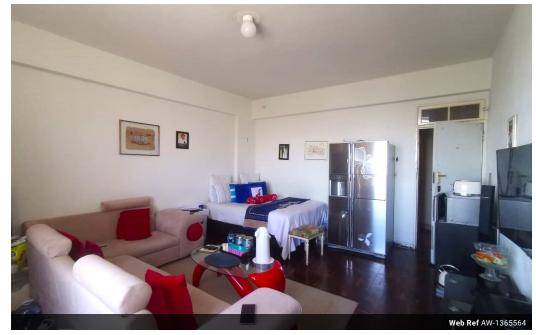

## TWO BEDROOM UNIT NOW AVAILABLE IN BEREA!!

This beautiful 103 sqm unit consists of two bedrooms with built-in cupboards, lounge, dining room, a spacious kitchen, a bathroom with a toilet, and open balcony.

## **Features**

| Interior    |   | Exterior            |     | Sizes      |       |
|-------------|---|---------------------|-----|------------|-------|
| Bedrooms    | 2 | Carports / Parkings | 1   | Floor Size | 103m² |
| Bathrooms   | 1 | Security            | Yes |            |       |
| Recen Rooms | 1 | Pool                | No  |            |       |