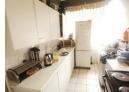

## FULLY RENOVATED CONVERTED TO 3 BEDROOM!!!

98 sqm 2 converted to 3 bedroom flat with built in cupboards that flows out to a sunny open balcony for your entertainment. The unit is made up of an open lounge area, fitted kitchen, bathroom with bath and separate toilet with shower.