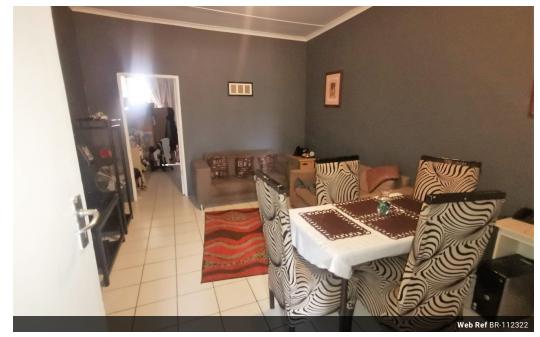

## FULLY RENOVATED CONVERTED TO 3 BEDROOM!!!

98 sqm 2 converted to 3 bedroom flat with built in cupboards that flows out to a sunny open balcony for your entertainment. The unit is made up of an open lounge area, fitted kitchen, bathroom with bath and separate toilet with shower.

## Features

| Interior     |     | Exterior |     | Sizes      |      |
|--------------|-----|----------|-----|------------|------|
| Bedrooms     | 2   | Garages  | 1   | Floor Size | 98m² |
| Bathrooms    | 1.5 | Security | Yes |            |      |
| Recep. Rooms | 1   | Pool     | No  |            |      |