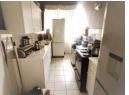

## FULLY RENOVATED CONVERTED TO 3 BEDROOM!!!

98 sqm 2 converted to 3 bedroom flat with built in cupboards that flows out to a sunny open balcony for your entertainment. The unit is made up of an open lounge area, fitted kitchen, bathroom with bath and separate toilet with shower.

## Features

| Interior     |     | Exterior |     | Sizes      |      |
|--------------|-----|----------|-----|------------|------|
| Bedrooms     | 2   | Garages  | 1   | Floor Size | 98m² |
| Bathrooms    | 1.5 | Security | Yes |            |      |
| Recep. Rooms | 1   | Pool     | No  |            |      |