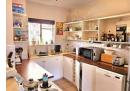

Open plan kitchen leading onto sunny lounge area with beautiful views of Signal Hill.

Apartment comes with a large 35sqm garage which has been divided into a garage and storage room. You can also park in front of the garage which can be used as an off street parking bay.