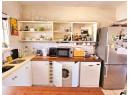

Open plan kitchen leading onto sunny lounge area with beautiful views of Signal Hill.

Apartment comes with a large 35sqm garage which has been divided into a garage and storage room. You can also park in front of the garage which can be used as an off street parking bay.