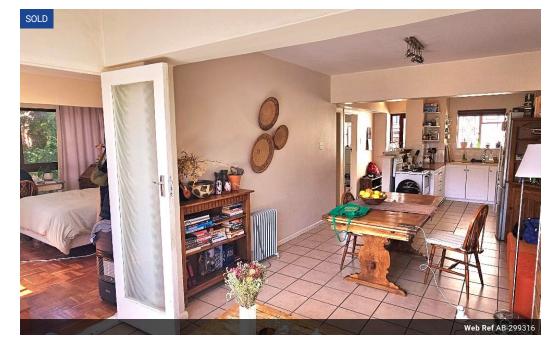

Open plan kitchen leading onto sunny lounge area with beautiful views of Signal Hill.

Apartment comes with a large 35sqm garage which has been divided into a garage and storage room. You can also park in front of the garage which can be used as an off street parking bay.

Spacious sunny double bedroom with with lovely sunlight and built in cupboards.

Smaller 2nd bedroom fits double bed and has built-in cupboard space. Stylish wet room bathroom.

The area surrounding the block is extremely secure with the South African National Gallery, Jewish Museum and High School in